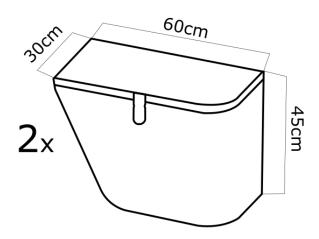

# **Fenderbox Set**

The cool aluminum **#Hero** Fender boxes are the perfect add-ons to your **#Hero**Camper. Not only do they provide extra storage in a fix and elegant way, but they also match the fenders, and are easy to handle, lockable and rugged.

## **Specifications**

| Material    | Aluminium            |
|-------------|----------------------|
| Color       | Black                |
| Size(LxWxH) | 60x30x45cm           |
| Weight      | 6kg / unit           |
| Volume      | 57L - 1927 Oz / unit |
| Product No. | HC.0255.A            |