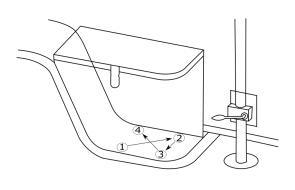

**3.** Use the bolts, washers, and nuts like below and tighten with two M13 wrenches.

**4.** We recommend tightening in a cross pattern like showed below.