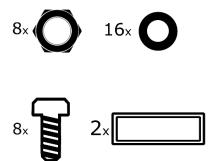

### **Tools For Installation**

**3.** Use the bolts, washers, and nuts like below and tighten with two M13 wrenches.

**4.** We recommend tightening in a cross pattern like showed below.