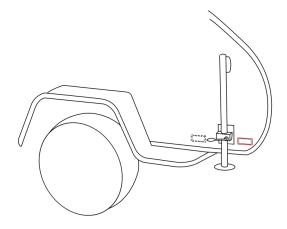

### **Installation Guide**

**1.** Remove old reflector and mount the new one to the opposite side of the support leg to make it visible.

**2.** Place the fender box on the fender. Mark the 4 predrilled holes onto the fender and use a Ø8mm drill.