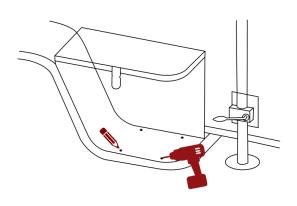

### **Installation Guide**

**1.** Remove old reflector and mount the new one to the opposite side of the support leg to make it visible.

**2.** Place the fender box on the fender. Mark the 4 predrilled holes onto the fender and use a Ø8mm drill.