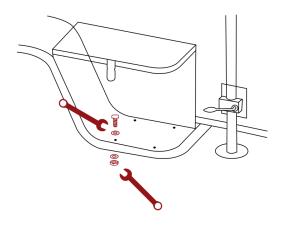

**3.** Use the bolts, washers, and nuts like below and tighten with two M13 wrenches.

**4.** We recommend tightening in a cross pattern like showed below.