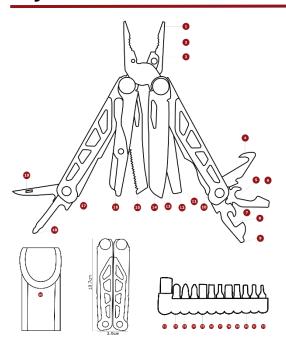

## Layout

- 1. Needle nose pliers 6mm
- 2. Hex-jaw pliers +4mm
- 3. Wire cutter
- 4. Seatbelt cutter
- 5. Bottle opener
- 6. Screwdriver SL5
- 7. Line cutter
- 8. Can opener
- 9. Screwdriver SL3
- 10. Locking mechanism
- 11. Ruler
- 12. Screwdriver SL6
- 13. File
- 14. Knife
- 15. Saw
- 16. Scissor

- 17. Locking mechanism
- 18. Screwdriver PH1
- 19. Threader
- 20. Case with belt holder
- 21. Hex drive socket M6
- 22. Bit PH3
- 23. Bit PH2
- 24. Bit PH1
- 25. Bit SL7
- 26. Bit SL5
- 27. Bit SL3
- 28. Bit H6
- 29. Bit H5
- 30. Bit H4
- 31. Bit H3
- 32. Bit H2