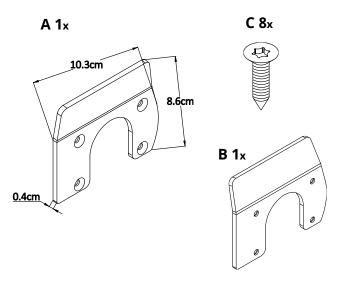

## COMPONENTS AND SPECIFICATIONS

| Material     | Aluminium                |
|--------------|--------------------------|
| Size(HxLxW)  | 10.3 x 8.6 x 0.4cm       |
| Color        | Mat black powder coating |
| Pack size    | 12 x 12 x 4cm            |
| Net weight   | 0.14kg                   |
| Gross weight | 0.3kg                    |
| Part Number  | HCA000858                |

A: Door Grip Left Side

**B:** Door Grip Right Side

C: Screw TX20 4.8 x 40mm