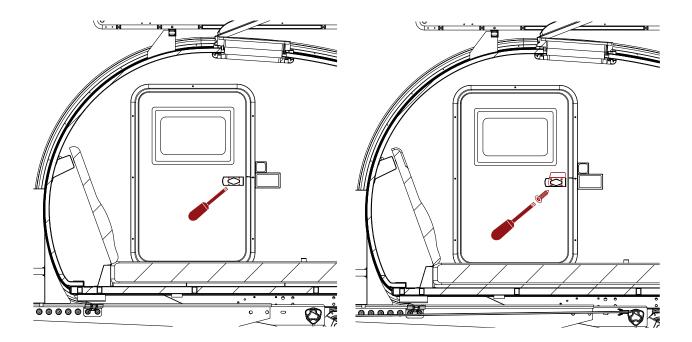

## INSTALLATION GUIDE

- **1.** This is illustrated on the right side. Unscrew the 4 current screws from the door lock. Place the Door Grip and ensure to align the holes.
- **2.** Insert a screw in each hole. Recommended torque is 3 Nm. Repeat on opposite site.