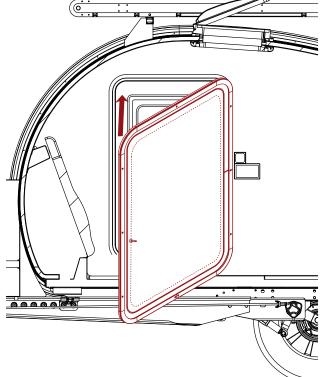

## INSTALLATION GUIDE

- This is illustrated on the right side. Start by removing the mattress. Place the Mosquito net right side and ensure it is centered. Check there are no wires located underneath the screw holes.
- Insert a screw in each hole. Recommended torque is 3 Nm. Repeat on opposite site.