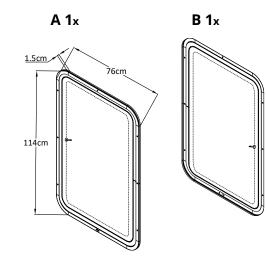

Aluminium & Polyester B3

Mat black powder coating

114 x 76 x 1.5cm

119 x 81 x 6cm x2

2kg

4.5kg

### COMPONENTS AND SPECIFICATIONS

C 18x

Material

Color

Pack size

Net weight

Gross weight

Part Number

Size(HxLxW)

**A:** Mosquito net right side

**B:** Mosquito net left side

**C:** Screw TX10 3.5 x 25mm

HCA000857