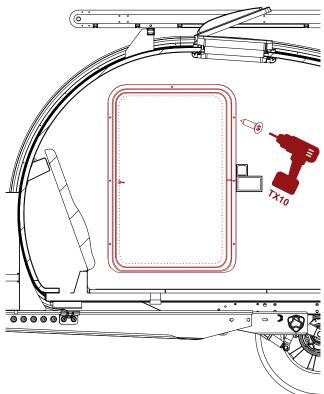

## INSTALLATION GUIDE

- This is illustrated on the right side. Start by removing the mattress. Place the Mosquito net right side and ensure it is centered. Check there are no wires located underneath the screw holes.
- Insert a screw in each hole. Recommended torque is 3 Nm. Repeat on opposite site.